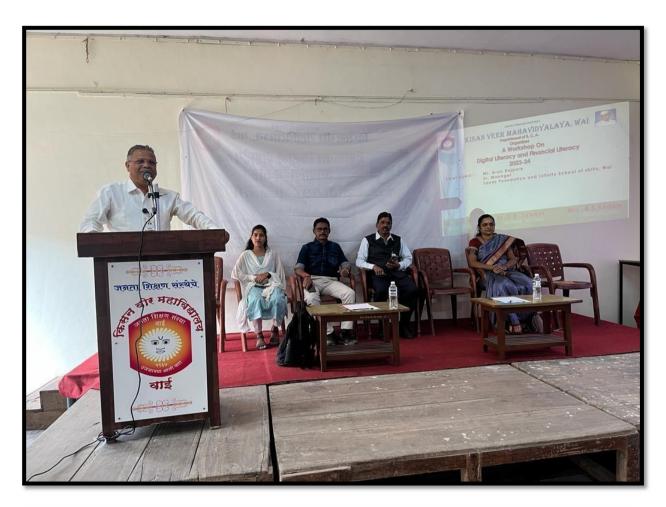

#### Department of BCA organized one day workshop on

"Digital Literacy and Financial Literacy"

The Office, Kisan Veer Mahavidyalaya,Wai Date: 02/01/2024.

### Kisan Veer Mahavidyalaya, Wai

DEPARTMENT OF B.C.A.

Organizes One Day Workshop ON

### "DIGITAL LITERACY & FINANCIAL LITERACY"

Inauguration Function-11:00AM TO 11:30 AM

Chief Guest

:- Dr. Arun Rajpure

Sayas Foundation & Infinity School of Skills, Wai

Chairperson

:- Hon'ble Principal Dr. G. J. Fagare

Special Presence

:- Prof. (Dr.) S. R. Sawant

Coordinator, B.C.A.

Welcome and Introduction

:- Prof.(Dr.) S.R.Sawant

Coordinator, B.C.A.

Introduction to Chief Guest :- Mrs. A. S. Kadam

H. O. D. Dept of B.C.A.

Speech of Chief Guest :- Dr. Arun Rajpure

Speech of Chairperson

:- Hon'ble Principal Dr. G. J. Fagare

Vote of Thanks

:- Mrs. K. D. Choudhari

Anchor

:- Mrs. P. V. Gaikwad