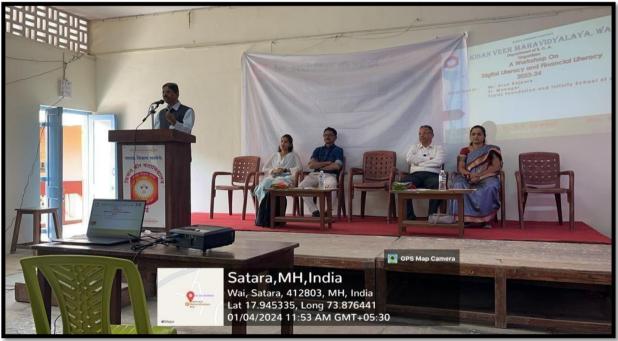

#### Department of BCA organized one day workshop on

"Digital Literacy and Financial Literacy"

The Office, Kisan Veer Mahavidyalaya,Wai Date: 02/01/2024.

### Kisan Veer Mahavidyalaya, Wai

DEPARTMENT OF B.C.A.

Organizes One Day Workshop ON

### "DIGITAL LITERACY & FINANCIAL LITERACY"

Inauguration Function-11:00AM TO 11:30 AM

Chief Guest

:- Dr. Arun Rajpure

Sayas Foundation & Infinity School of Skills, Wai

Chairperson

:- Hon'ble Principal Dr. G. J. Fagare

Special Presence

:- Prof. (Dr.) S. R. Sawant

Coordinator, B.C.A.

Welcome and Introduction

:- Prof.(Dr.) S.R.Sawant

Coordinator, B.C.A.

Introduction to Chief Guest :- Mrs. A. S. Kadam

H. O. D. Dept of B.C.A.

Speech of Chief Guest :- Dr. Arun Rajpure

Speech of Chairperson

:- Hon'ble Principal Dr. G. J. Fagare

Vote of Thanks

:- Mrs. K. D. Choudhari

Anchor

:- Mrs. P. V. Gaikwad