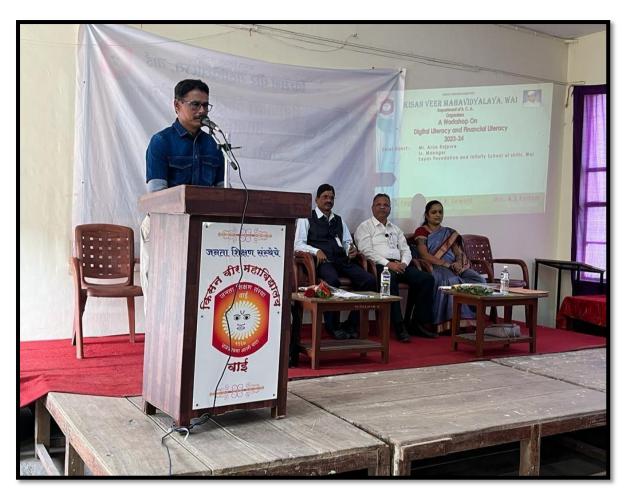

### Kisan Veer Mahavidyalaya, Wai

DEPARTMENT OF B.C.A.

Organizes One Day Workshop ON

### "DIGITAL LITERACY & FINANCIAL LITERACY"

Inauguration Function-11:00AM TO 11:30 AM

Chief Guest

:- Dr. Arun Rajpure

Sayas Foundation & Infinity School of Skills, Wai

Chairperson

:- Hon'ble Principal Dr. G. J. Fagare

Special Presence

:- Prof. (Dr.) S. R. Sawant

Coordinator, B.C.A.

Welcome and Introduction

:- Prof.(Dr.) S.R.Sawant

Coordinator, B.C.A.

Introduction to Chief Guest :- Mrs. A. S. Kadam

H. O. D. Dept of B.C.A.

Speech of Chief Guest :- Dr. Arun Rajpure

Speech of Chairperson

:- Hon'ble Principal Dr. G. J. Fagare

Vote of Thanks

:- Mrs. K. D. Choudhari

Anchor

:- Mrs. P. V. Gaikwad